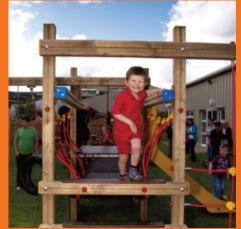

# thelaybarn

## rules of play

Socks must be worn at all times. No jewellery should be worn while using play equipment. Guardians should note, whilst every effort has been made to ensure children's safety, we cannot be held responsible for any accidents which may occur whilst playing on the apparatus. The nature of children's play means accidents can happen. Parents / guardians are responsible for supervising the children in their care at all times when using the facility. Opening times and prices are subject to alteration.